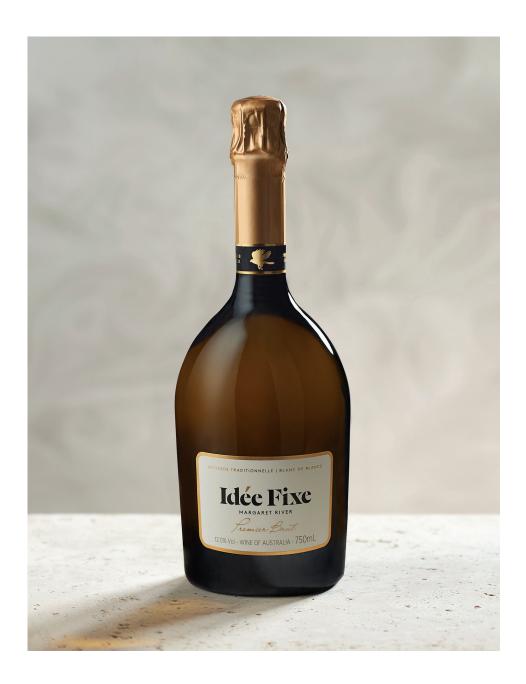

## Idée Fixe Premier Brut

MÉTHODE TRADITIONNELLE | BLANC DE BLANCS

An elegant, expressive and distinct Margaret River Blanc de Blancs made at a new dedicated sparkling house in the region's south.

Idée Fixe Premier Brut is crafted from house-grown Chardonnay, handpicked from a specialty vineyard in Karridale. Rare quartz based soils, persistent cloud and biting cold winds from the Southern Ocean are favoured by our unique clones of Chardonnay. Heritage at Vasse Felix provides an intimate understanding of Chardonnay growing and winemaking.

PREMIER BRUT TECHNICAL INFORMATION

VARIETIES 100% Chardonnay

ALCOHOL 12.5% RELEASE DATE July 2023 CELLARING 24-36 months

REGION Margaret River DOSAGE 4.75g/L TIME ON LEES 21+ months

VINTAGE 2021